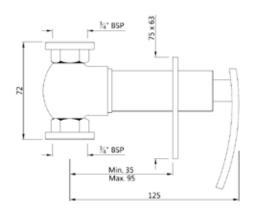

| Product Code                         | SIG-CHR-41089                                                                                                                                                                                                                                                                                                                                                                                                 |
|--------------------------------------|---------------------------------------------------------------------------------------------------------------------------------------------------------------------------------------------------------------------------------------------------------------------------------------------------------------------------------------------------------------------------------------------------------------|
| Description                          | In-wall Stop Valve with Adjustable Wall Flange, Size 20mm                                                                                                                                                                                                                                                                                                                                                     |
| Flow Rate                            | 69.65 LPM @ 3 bar                                                                                                                                                                                                                                                                                                                                                                                             |
| Recommended Water<br>Pressure        | 0.5 Bar - 5 Bar                                                                                                                                                                                                                                                                                                                                                                                               |
| Brass Specification in<br>Percentage | "Brass Ingots as per IS:1264-1997 Cu (58.0-63.0), Sn (0.0-1.0), Pb (0.5-2.5), Ni (0.0-1.0), Al (0.2-0.8), Mn (0.0-0.5), Total Impurity (0.0-2.0), Zn (Remainder)  Brass Rod as per IS:319-1989 Cu (56.0-59.0), Pb (2.0-3.5), Fe (0.0-0.35), Total Impurity (0.0-0.7), Zn (Remainder)  Brass Sheets as per IS:410-1977 Cu (61.5-64.5), Pb (0.0-0.3), Fe (0.0-0.075), Total Impurity (0.0-0.6), Zn (Remainder)" |
| Cartridge Specification              | "Life Cycle EN 200: 200,000 cycles (Standard) - 5.0 LAC Cycles as per EN 200*"                                                                                                                                                                                                                                                                                                                                |
| Water Tightness                      | 16 bar (Pass)                                                                                                                                                                                                                                                                                                                                                                                                 |
| Pressure Resistance                  | 25 bar (Pass)                                                                                                                                                                                                                                                                                                                                                                                                 |
| Finish                               | "Plating: Nickel-13.0 micron Chromium-0.40 micron<br>Salt Spray (700 hrs + Validated)<br>Adhesion (Pass)"                                                                                                                                                                                                                                                                                                     |
| Available Colour<br>Finishing        | Antique Bronze (ABR), Antique Copper (ACR), Black Chrome (BCH), Black Matt (BLM), Gold Dust (GDS), Full Gold (GLD), Graphite (GRF), Stainless Steel Finish (SSF) & White Matt (WHM)                                                                                                                                                                                                                           |