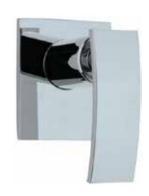

| Product Code                         | SIG-CHR-41089                                                                                                                                                                                                                                                                                                                                                                                                 |
|--------------------------------------|---------------------------------------------------------------------------------------------------------------------------------------------------------------------------------------------------------------------------------------------------------------------------------------------------------------------------------------------------------------------------------------------------------------|
| Description                          | In-wall Stop Valve with Adjustable Wall Flange, Size 20mm                                                                                                                                                                                                                                                                                                                                                     |
| Flow Rate                            | 69.65 LPM @ 3 bar                                                                                                                                                                                                                                                                                                                                                                                             |
| Recommended Water<br>Pressure        | 0.5 Bar - 5 Bar                                                                                                                                                                                                                                                                                                                                                                                               |
| Brass Specification in<br>Percentage | "Brass Ingots as per IS:1264-1997 Cu (58.0-63.0), Sn (0.0-1.0), Pb (0.5-2.5), Ni (0.0-1.0), Al (0.2-0.8), Mn (0.0-0.5), Total Impurity (0.0-2.0), Zn (Remainder)  Brass Rod as per IS:319-1989 Cu (56.0-59.0), Pb (2.0-3.5), Fe (0.0-0.35), Total Impurity (0.0-0.7), Zn (Remainder)  Brass Sheets as per IS:410-1977 Cu (61.5-64.5), Pb (0.0-0.3), Fe (0.0-0.075), Total Impurity (0.0-0.6), Zn (Remainder)" |
| Cartridge Specification              | "Life Cycle EN 200: 200,000 cycles (Standard) - 5.0 LAC Cycles as per EN 200*"                                                                                                                                                                                                                                                                                                                                |
| Water Tightness                      | 16 bar (Pass)                                                                                                                                                                                                                                                                                                                                                                                                 |
| Pressure Resistance                  | 25 bar (Pass)                                                                                                                                                                                                                                                                                                                                                                                                 |
| Finish                               | "Plating: Nickel-13.0 micron Chromium-0.40 micron<br>Salt Spray (700 hrs + Validated)<br>Adhesion (Pass)"                                                                                                                                                                                                                                                                                                     |
| Available Colour<br>Finishing        | Antique Bronze (ABR), Antique Copper (ACR), Black Chrome (BCH), Black Matt (BLM), Gold Dust (GDS), Full Gold (GLD), Graphite (GRF), Stainless Steel Finish (SSF) & White Matt (WHM)                                                                                                                                                                                                                           |