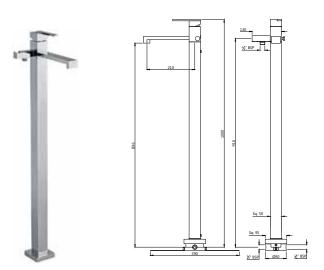

## artize.com

| Product Code                      | LEB-CHR-45121                                                                                                                                                                                                                                                                         |
|-----------------------------------|---------------------------------------------------------------------------------------------------------------------------------------------------------------------------------------------------------------------------------------------------------------------------------------|
| Description                       | Floor Mounted Single Lever Bath Mixer with Provision for Hand Shower (without Hand Shower and Hose)                                                                                                                                                                                   |
| Flow Rate                         | 11.88 LPM @ 3 bar                                                                                                                                                                                                                                                                     |
| Recommended Water<br>Pressure     | 1.0 Bar - 5 Bar                                                                                                                                                                                                                                                                       |
| Brass Specification in Percentage | "Brass Ingots as per IS:1264-1997 Cu (58.0-63.0), Sn (0.0-1.0), Pb (0.5-2.5), Ni (0.0-1.0), Al (0.2-0.8), Mn (0.0-0.5), Total Impurity (0.0-2.0), Zn (Remainder)  Brass Rod as per IS:319-1989 Cu (50.0-50.0), Pb (60.0-6.5), Fa (60.0-6.5), Tatal Impurity (0.0-0.7), Zn (Remainder) |
| Cartridge Specification           | Cu (56.0-59.0), Pb (2.0-3.5), Fe (0.0-0.35), Total Impurity (0.0-0.7), Zn (Remainder)"  "Cartridge with Brass Spindle  Life Cycle EN 817: 70,000 cycles (Standard)  - 2.1 LAC Cycles as per EN 817*  - 10.5 LAC Cycles (ON/OFF)*"                                                     |
| Water Tightness                   | 16 bar (Pass)                                                                                                                                                                                                                                                                         |
| Pressure Resistance               | 25 bar (Pass)                                                                                                                                                                                                                                                                         |
| Finish                            | "Plating: Nickel-13.0 micron Chromium-0.40 micron<br>Salt Spray (700 hrs + Validated)<br>Adhesion (Pass)"                                                                                                                                                                             |
| Available Colour<br>Finishing     | Antique Bronze (ABR), Antique Copper (ACR), Black Chrome (BCH), Black Matt (BLM), Gold Dust (GDS), Full Gold (GLD), Graphite (GRF), Stainless Steel Finish (SSF) & White Matt (WHM)                                                                                                   |