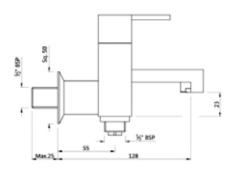

| Product Code                                                                                   | LEB-CHR-45041                                                                                                                                                                                                                                                                         |
|------------------------------------------------------------------------------------------------|---------------------------------------------------------------------------------------------------------------------------------------------------------------------------------------------------------------------------------------------------------------------------------------|
| Description                                                                                    | 2-Way Bib Tap With Wall Flange                                                                                                                                                                                                                                                        |
| Flow Rate                                                                                      | 10.76 LPM @ 3 bar                                                                                                                                                                                                                                                                     |
| Recommended Water<br>Pressure                                                                  | 0.5 Bar - 5 Bar                                                                                                                                                                                                                                                                       |
| Brass Specification in Percentage                                                              | "Brass Ingots as per IS:1264-1997 Cu (58.0-63.0), Sn (0.0-1.0), Pb (0.5-2.5), Ni (0.0-1.0), Al (0.2-0.8), Mn (0.0-0.5), Total Impurity (0.0-2.0), Zn (Remainder)  Brass Rod as per IS:319-1989 Cu (56.0-59.0), Pb (2.0-3.5), Fe (0.0-0.35), Total Impurity (0.0-0.7), Zn (Remainder)" |
| Cartridge Specification                                                                        | "Life Cycle EN 200: 200,000 cycles (Standard) - 5.0 LAC Cycles as per EN 200*"                                                                                                                                                                                                        |
| Water Tightness                                                                                | 16 bar (Pass)                                                                                                                                                                                                                                                                         |
| Pressure Resistance                                                                            | 25 bar (Pass)                                                                                                                                                                                                                                                                         |
| Finish                                                                                         | "Plating: Nickel-13.0 micron Chromium-0.40 micron<br>Salt Spray (700 hrs + Validated)<br>Adhesion (Pass)"                                                                                                                                                                             |
| Available Colour<br>Finishing                                                                  | Antique Bronze (ABR), Antique Copper (ACR), Black Chrome (BCH), Black Matt (BLM), Gold Dust (GDS), Full Gold (GLD), Graphite (GRF), Stainless Steel Finish (SSF) & White Matt (WHM)                                                                                                   |
| * As par in boung tasting dans an automatic life availateating machine made by Ciupagin, Italy |                                                                                                                                                                                                                                                                                       |