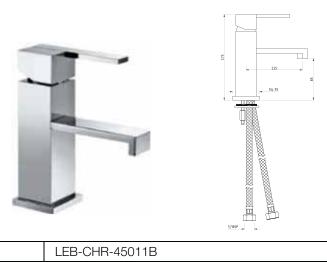

## artize.com

| Product Code                                                                                                                                                                                                                                                                                                                    | LEB-CHR-45011B                                                                                                                                                                                                                                                                                   |
|---------------------------------------------------------------------------------------------------------------------------------------------------------------------------------------------------------------------------------------------------------------------------------------------------------------------------------|--------------------------------------------------------------------------------------------------------------------------------------------------------------------------------------------------------------------------------------------------------------------------------------------------|
| Description                                                                                                                                                                                                                                                                                                                     | Single Lever Basin Mixer without Popup Waste, with 375mm Long Braided Hoses                                                                                                                                                                                                                      |
| Connection Size                                                                                                                                                                                                                                                                                                                 | Braided hoses, 1/2" FIP (WRAS Approved)<br>Withstand pressure of 10 Bar"                                                                                                                                                                                                                         |
| Flow Rate                                                                                                                                                                                                                                                                                                                       | 10.21 LPM @ 3 bar                                                                                                                                                                                                                                                                                |
| Recommended Water<br>Pressure                                                                                                                                                                                                                                                                                                   | 1.0 Bar - 5 Bar                                                                                                                                                                                                                                                                                  |
| Brass Specification in<br>Percentage                                                                                                                                                                                                                                                                                            | "Brass Ingots as per IS:1264-1997<br>Cu (58.0-63.0), Sn (0.0-1.0), Pb (0.5-2.5), Ni (0.0-1.0), Al (0.2-0.8), Mn (0.0-0.5), Total<br>Impurity (0.0-2.0), Zn (Remainder)<br>Brass Rod as per IS:319-1989<br>Cu (56.0-59.0), Pb (2.0-3.5), Fe (0.0-0.35), Total Impurity (0.0-0.7), Zn (Remainder)" |
| Cartridge Specification                                                                                                                                                                                                                                                                                                         | "NSF-61 Approved Cartridge<br>Cartridge with Brass Spindle<br>Life Cycle EN 817: 70,000 cycles (Standard)<br>- 2.1 LAC Cycles as per EN 817*<br>- 10.5 LAC Cycles (ON/OFF)*"                                                                                                                     |
| Water Tightness                                                                                                                                                                                                                                                                                                                 | 16 bar (Pass)                                                                                                                                                                                                                                                                                    |
| Pressure Resistance                                                                                                                                                                                                                                                                                                             | 25 bar (Pass)                                                                                                                                                                                                                                                                                    |
| Finish                                                                                                                                                                                                                                                                                                                          | "Plating: Nickel-13.0 micron Chromium-0.40 micron<br>Salt Spray (700 hrs + Validated)<br>Adhesion (Pass)"                                                                                                                                                                                        |
| Available Colour<br>Finishing                                                                                                                                                                                                                                                                                                   | Antique Bronze (ABR), Antique Copper (ACR), Black Chrome (BCH), Black Matt (BLM),<br>Gold Dust (GDS), Full Gold (GLD), Graphite (GRF), Stainless Steel Finish (SSF) &<br>White Matt (WHM)                                                                                                        |
| * As per in-house testing done on automatic life cycle testing machine made by Giussain, Italy                                                                                                                                                                                                                                  |                                                                                                                                                                                                                                                                                                  |
| DISCLAIMER: Our every effort has been made to ensure factual accuracy, the information presented subject to changes due to requirements in different sites, markets and/ or countries. 10% variation in flow rate may be possible. Jaquar reserves the right to make the necessary amendments at any time without prior notice. |                                                                                                                                                                                                                                                                                                  |