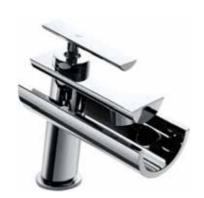

| Product Code                         | CNF-CHR-69011B                                                                                                                                                                                                                                                                        |
|--------------------------------------|---------------------------------------------------------------------------------------------------------------------------------------------------------------------------------------------------------------------------------------------------------------------------------------|
| Description                          | Single Lever Basin Mixer without Popup Waste, with 375mm Long Braided Hoses                                                                                                                                                                                                           |
| Connection Size                      | "Braided hoses, 1/2"" FIP (WRAS Approved) Withstand pressure of 10 Bar"                                                                                                                                                                                                               |
| Flow Rate                            | 7.63 LPM @ 3 bar                                                                                                                                                                                                                                                                      |
| Flow regulator                       | By using flow regulators (Product should be ordered with suffix as G-2.5, GA-6.0 LPM, GD-3.8 LPM & GE-1.3 LPM @ 3.0 Bar pressure) one can regulate the flow rate.                                                                                                                     |
| Recommended Water<br>Pressure        | 1.0 Bar - 5 Bar                                                                                                                                                                                                                                                                       |
| Brass Specification in<br>Percentage | "Brass Ingots as per IS:1264-1997 Cu (58.0-63.0), Sn (0.0-1.0), Pb (0.5-2.5), Ni (0.0-1.0), Al (0.2-0.8), Mn (0.0-0.5), Total Impurity (0.0-2.0), Zn (Remainder)  Brass Rod as per IS:319-1989 Cu (56.0-59.0), Pb (2.0-3.5), Fe (0.0-0.35), Total Impurity (0.0-0.7), Zn (Remainder)" |
| Cartridge Specification              | "NSF-61 Approved Cartridge Cartridge with Metal Spindle Life Cycle EN 817: 70,000 cycles (Standard) - 2.1 LAC Cycles as per EN 817* - 10.5 LAC Cycles (ON/OFF)*"                                                                                                                      |
| Water Tightness                      | 16 bar (Pass)                                                                                                                                                                                                                                                                         |
| Pressure Resistance                  | 25 bar (Pass)                                                                                                                                                                                                                                                                         |
| Finish                               | "Plating: Nickel-13.0 micron Chromium-0.40 micron<br>Salt Spray (700 hrs + Validated)<br>Adhesion (Pass)"                                                                                                                                                                             |
| Aerator Size                         | M24X1                                                                                                                                                                                                                                                                                 |
| Available Colour<br>Finishing        | Antique Bronze (ABR), Antique Copper (ACR), Black Chrome (BCH), Black Matt (BLM), Gold Dust (GDS), Full Gold (GLD), Graphite (GRF), Stainless Steel Finish (SSF) & White Matt (WHM)                                                                                                   |