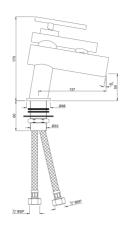

| Product Code                         | CNF-CHR-69011B                                                                                                                                                                                                                                                                        |
|--------------------------------------|---------------------------------------------------------------------------------------------------------------------------------------------------------------------------------------------------------------------------------------------------------------------------------------|
| Description                          | Single Lever Basin Mixer without Popup Waste, with 375mm Long Braided Hoses                                                                                                                                                                                                           |
| Connection Size                      | "Braided hoses, 1/2"" FIP (WRAS Approved) Withstand pressure of 10 Bar"                                                                                                                                                                                                               |
| Flow Rate                            | 7.63 LPM @ 3 bar                                                                                                                                                                                                                                                                      |
| Flow regulator                       | By using flow regulators (Product should be ordered with suffix as G-2.5, GA-6.0 LPM, GD-3.8 LPM & GE-1.3 LPM @ 3.0 Bar pressure) one can regulate the flow rate.                                                                                                                     |
| Recommended Water<br>Pressure        | 1.0 Bar - 5 Bar                                                                                                                                                                                                                                                                       |
| Brass Specification in<br>Percentage | "Brass Ingots as per IS:1264-1997 Cu (58.0-63.0), Sn (0.0-1.0), Pb (0.5-2.5), Ni (0.0-1.0), Al (0.2-0.8), Mn (0.0-0.5), Total Impurity (0.0-2.0), Zn (Remainder)  Brass Rod as per IS:319-1989 Cu (56.0-59.0), Pb (2.0-3.5), Fe (0.0-0.35), Total Impurity (0.0-0.7), Zn (Remainder)" |
| Cartridge Specification              | "NSF-61 Approved Cartridge Cartridge with Metal Spindle Life Cycle EN 817: 70,000 cycles (Standard) - 2.1 LAC Cycles as per EN 817* - 10.5 LAC Cycles (ON/OFF)*"                                                                                                                      |
| Water Tightness                      | 16 bar (Pass)                                                                                                                                                                                                                                                                         |
| Pressure Resistance                  | 25 bar (Pass)                                                                                                                                                                                                                                                                         |
| Finish                               | "Plating: Nickel-13.0 micron Chromium-0.40 micron<br>Salt Spray (700 hrs + Validated)<br>Adhesion (Pass)"                                                                                                                                                                             |
| Aerator Size                         | M24X1                                                                                                                                                                                                                                                                                 |
| Available Colour<br>Finishing        | Antique Bronze (ABR), Antique Copper (ACR), Black Chrome (BCH), Black Matt (BLM), Gold Dust (GDS), Full Gold (GLD), Graphite (GRF), Stainless Steel Finish (SSF) & White Matt (WHM)                                                                                                   |