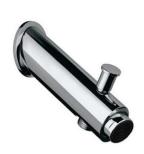

## **A** Artize

| Product Code                         | SPT-CHR-49463                                                                                                                                                                                                                                                                                                                                                                                               |
|--------------------------------------|-------------------------------------------------------------------------------------------------------------------------------------------------------------------------------------------------------------------------------------------------------------------------------------------------------------------------------------------------------------------------------------------------------------|
| Description                          | Kavalier Bath Spout with Diverter & Wall Flange                                                                                                                                                                                                                                                                                                                                                             |
| Flow Rate                            | 20.85 LPM @ 3 bar                                                                                                                                                                                                                                                                                                                                                                                           |
| Flow regulator                       | By using flow regulators (Product should be ordered with suffix as G-2.5 LPM, GA-6.0 LPM, GB-8.0 LPM, GC-13.0 LPM, GD-3.8 LPM & GE-1.3 LPM @ 3.0 Bar pressure) one can regulate the flow rate.                                                                                                                                                                                                              |
| Recommended Water<br>Pressure        | 0.5 Bar - 5 Bar                                                                                                                                                                                                                                                                                                                                                                                             |
| Brass Specification in<br>Percentage | Brass Ingots as per IS:1264-1997 Cu (58.0-63.0), Sn (0.0-1.0), Pb (0.5-2.5), Ni (0.0-1.0), Al (0.2-0.8), Mn (0.0-0.5), Total Impurity (0.0-2.0), Zn (Remainder)  Brass Rod as per IS:319-1989 Cu (56.0-59.0), Pb (2.0-3.5), Fe (0.0-0.35), Total Impurity (0.0-0.7), Zn (Remainder)  Brass Sheets as per IS:410-1977 Cu (61.5-64.5), Pb (0.0-0.3), Fe (0.0-0.075), Total Impurity (0.0-0.6), Zn (Remainder) |
| Water Tightness                      | 16 bar (Pass)                                                                                                                                                                                                                                                                                                                                                                                               |
| Pressure Resistance                  | 25 bar (Pass)                                                                                                                                                                                                                                                                                                                                                                                               |
| Finish                               | Plating: Nickel-13.0 micron Chromium-0.40 micron Salt Spray (700 hrs + Validated) Adhesion (Pass)                                                                                                                                                                                                                                                                                                           |
| Aerator Size                         | M20X1                                                                                                                                                                                                                                                                                                                                                                                                       |
| Available Colour Finishing           | CHROME (CHR)                                                                                                                                                                                                                                                                                                                                                                                                |