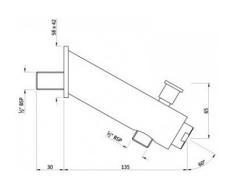

## **A** Artize

| Product Code                         | SPT-CHR-49463                                                                                                                                                                                                                                                                                                                                                                                               |
|--------------------------------------|-------------------------------------------------------------------------------------------------------------------------------------------------------------------------------------------------------------------------------------------------------------------------------------------------------------------------------------------------------------------------------------------------------------|
| Description                          | Kavalier Bath Spout with Diverter & Wall Flange                                                                                                                                                                                                                                                                                                                                                             |
| Flow Rate                            | 20.85 LPM @ 3 bar                                                                                                                                                                                                                                                                                                                                                                                           |
| Flow regulator                       | By using flow regulators (Product should be ordered with suffix as G-2.5 LPM, GA-6.0 LPM, GB-8.0 LPM, GC-13.0 LPM, GD-3.8 LPM & GE-1.3 LPM @ 3.0 Bar pressure) one can regulate the flow rate.                                                                                                                                                                                                              |
| Recommended Water<br>Pressure        | 0.5 Bar - 5 Bar                                                                                                                                                                                                                                                                                                                                                                                             |
| Brass Specification in<br>Percentage | Brass Ingots as per IS:1264-1997 Cu (58.0-63.0), Sn (0.0-1.0), Pb (0.5-2.5), Ni (0.0-1.0), Al (0.2-0.8), Mn (0.0-0.5), Total Impurity (0.0-2.0), Zn (Remainder)  Brass Rod as per IS:319-1989 Cu (56.0-59.0), Pb (2.0-3.5), Fe (0.0-0.35), Total Impurity (0.0-0.7), Zn (Remainder)  Brass Sheets as per IS:410-1977 Cu (61.5-64.5), Pb (0.0-0.3), Fe (0.0-0.075), Total Impurity (0.0-0.6), Zn (Remainder) |
| Water Tightness                      | 16 bar (Pass)                                                                                                                                                                                                                                                                                                                                                                                               |
| Pressure Resistance                  | 25 bar (Pass)                                                                                                                                                                                                                                                                                                                                                                                               |
| Finish                               | Plating: Nickel-13.0 micron Chromium-0.40 micron Salt Spray (700 hrs + Validated) Adhesion (Pass)                                                                                                                                                                                                                                                                                                           |
| Aerator Size                         | M20X1                                                                                                                                                                                                                                                                                                                                                                                                       |
| Available Colour Finishing           | CHROME (CHR)                                                                                                                                                                                                                                                                                                                                                                                                |