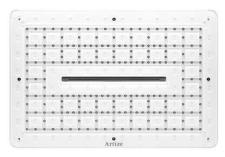

| Product Code                                           | OSA-ACY-70043                                                                                                                                                                                                                                                                                                                                                                                                                                                                                                                                                                                                                                                                                                                                                                                                                                                                                                                                                                                                                                                                                                                                                                                                                                                                                                                                                                                                                                                                                                                                                                                                                                                                                                                                                                                                                                                                                                                                                                                                                                                                                                                 |  |  |
|--------------------------------------------------------|-------------------------------------------------------------------------------------------------------------------------------------------------------------------------------------------------------------------------------------------------------------------------------------------------------------------------------------------------------------------------------------------------------------------------------------------------------------------------------------------------------------------------------------------------------------------------------------------------------------------------------------------------------------------------------------------------------------------------------------------------------------------------------------------------------------------------------------------------------------------------------------------------------------------------------------------------------------------------------------------------------------------------------------------------------------------------------------------------------------------------------------------------------------------------------------------------------------------------------------------------------------------------------------------------------------------------------------------------------------------------------------------------------------------------------------------------------------------------------------------------------------------------------------------------------------------------------------------------------------------------------------------------------------------------------------------------------------------------------------------------------------------------------------------------------------------------------------------------------------------------------------------------------------------------------------------------------------------------------------------------------------------------------------------------------------------------------------------------------------------------------|--|--|
| Description                                            | Rainjoy Lumos shower 480X330mm RGB LED front panel with AISI 304 stainless steel base plate included remote control & installation kit for false ceiling  - Chromo therapy (RGB): LED 28.8W with 12V 3A Power Supply (SMPS) Including Controller, connecting to AC 100-240V, 50-60Hz  - 2-functions  - Rain  - Waterfall                                                                                                                                                                                                                                                                                                                                                                                                                                                                                                                                                                                                                                                                                                                                                                                                                                                                                                                                                                                                                                                                                                                                                                                                                                                                                                                                                                                                                                                                                                                                                                                                                                                                                                                                                                                                      |  |  |
| Flow Rate                                              | Rain - 46.80 LPM @ 3 bar<br>Waterfall - 48.40 LPM @ 3 bar                                                                                                                                                                                                                                                                                                                                                                                                                                                                                                                                                                                                                                                                                                                                                                                                                                                                                                                                                                                                                                                                                                                                                                                                                                                                                                                                                                                                                                                                                                                                                                                                                                                                                                                                                                                                                                                                                                                                                                                                                                                                     |  |  |
| Recommended Water<br>Pressure                          | 2.0 - 4.0 Bar Min.                                                                                                                                                                                                                                                                                                                                                                                                                                                                                                                                                                                                                                                                                                                                                                                                                                                                                                                                                                                                                                                                                                                                                                                                                                                                                                                                                                                                                                                                                                                                                                                                                                                                                                                                                                                                                                                                                                                                                                                                                                                                                                            |  |  |
| Min & Max Water<br>Temperature                         | 5°C ~ 75°C                                                                                                                                                                                                                                                                                                                                                                                                                                                                                                                                                                                                                                                                                                                                                                                                                                                                                                                                                                                                                                                                                                                                                                                                                                                                                                                                                                                                                                                                                                                                                                                                                                                                                                                                                                                                                                                                                                                                                                                                                                                                                                                    |  |  |
| Mount Type                                             | Ceiling Mounting                                                                                                                                                                                                                                                                                                                                                                                                                                                                                                                                                                                                                                                                                                                                                                                                                                                                                                                                                                                                                                                                                                                                                                                                                                                                                                                                                                                                                                                                                                                                                                                                                                                                                                                                                                                                                                                                                                                                                                                                                                                                                                              |  |  |
| Spray Modes                                            | Rain & Waterfall Functions                                                                                                                                                                                                                                                                                                                                                                                                                                                                                                                                                                                                                                                                                                                                                                                                                                                                                                                                                                                                                                                                                                                                                                                                                                                                                                                                                                                                                                                                                                                                                                                                                                                                                                                                                                                                                                                                                                                                                                                                                                                                                                    |  |  |
| Material Composition<br>Specification in<br>Percentage | STAINLESS STEEL: Nickel 8.0-11.0, Chromium 18.0-20.0, Manganese 0.0 - 2.0, Carbon 0.0-0.08, Iron Remainder (AISI 304)  Acrylic: Acrylic 6T = 6mm thick Acrylic sheet.                                                                                                                                                                                                                                                                                                                                                                                                                                                                                                                                                                                                                                                                                                                                                                                                                                                                                                                                                                                                                                                                                                                                                                                                                                                                                                                                                                                                                                                                                                                                                                                                                                                                                                                                                                                                                                                                                                                                                         |  |  |
| REMOTE CONTROL                                         | RGB Remote Control Remote Option: RGB Working Voltage: 3Vd c Wireless Frequency: 2.4GHz Working Temperature: -5C-55C  RGB Remote Control Remote Option: RGB Working Voltage: 3Vd c Wireless Frequency: 2.4GHz RGB Remote Control Remote Option: RGB Working Voltage: 3Vd c RGB Remote Control Remote Option: RGB Working Voltage: 3Vd c RGB Remote Control Remote Option: RGB Working Voltage: 3Vd c RGB Remote Control Remote Option: RGB Working Voltage: 3Vd c RGB Remote Control Remote Option: RGB Working Voltage: 3Vd c RGB Remote Control Remote Option: RGB Working Voltage: 3Vd c RGB Remote Control Remote Option: RGB Working Voltage: 3Vd c RGB Remote Option: RGB Working Voltage: 3Vd c RGB Remote Option: RGB Remote Option: RGB Working Voltage: 3Vd c RGB Remote Option: RGB Remote Remote Option: RGB Remote Remote Option: RGB Remote Remote Option: RGB Remote |  |  |
| IP Rating                                              | 1- LED Panel (IP4) 2- SMPS Box (IP7) which includes RGB controller inside                                                                                                                                                                                                                                                                                                                                                                                                                                                                                                                                                                                                                                                                                                                                                                                                                                                                                                                                                                                                                                                                                                                                                                                                                                                                                                                                                                                                                                                                                                                                                                                                                                                                                                                                                                                                                                                                                                                                                                                                                                                     |  |  |
| LED Specification                                      | RGB LED Voltage: 12Vdc ( minimum electricity goes through LED panel for the user safety ) RGB LED Watt: 28.8W                                                                                                                                                                                                                                                                                                                                                                                                                                                                                                                                                                                                                                                                                                                                                                                                                                                                                                                                                                                                                                                                                                                                                                                                                                                                                                                                                                                                                                                                                                                                                                                                                                                                                                                                                                                                                                                                                                                                                                                                                 |  |  |