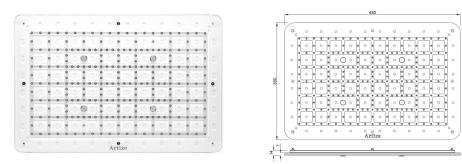

| Product Code                                           | OSA-ACY-70033                                                                                                                                                                                                                                                                                                                         |                                                                                                                                                                                                                                                                                                                                                                                                                                                                                                                                                                                                                                                                                                                                                                                                                                                                                                                                                                                                                                |  |
|--------------------------------------------------------|---------------------------------------------------------------------------------------------------------------------------------------------------------------------------------------------------------------------------------------------------------------------------------------------------------------------------------------|--------------------------------------------------------------------------------------------------------------------------------------------------------------------------------------------------------------------------------------------------------------------------------------------------------------------------------------------------------------------------------------------------------------------------------------------------------------------------------------------------------------------------------------------------------------------------------------------------------------------------------------------------------------------------------------------------------------------------------------------------------------------------------------------------------------------------------------------------------------------------------------------------------------------------------------------------------------------------------------------------------------------------------|--|
| Description                                            | Rainjoy Lumos shower 480X330mm RGB LED front panel with AISI 304 stainless steel base plate<br>included remote control & installation kit for false ceiling<br>- Chromo therapy (RGB): LED 28.8W with 12V 3A Power Supply (SMPS) Including Controller,<br>connecting to AC 100-240V, 50-60Hz<br>- 2-functions<br>- Rain<br>- 4 X Mist |                                                                                                                                                                                                                                                                                                                                                                                                                                                                                                                                                                                                                                                                                                                                                                                                                                                                                                                                                                                                                                |  |
| Flow Rate                                              | Rain - 42.30 LPM @ 3 bar<br>Mist - 2.40 LPM @ 3 bar                                                                                                                                                                                                                                                                                   |                                                                                                                                                                                                                                                                                                                                                                                                                                                                                                                                                                                                                                                                                                                                                                                                                                                                                                                                                                                                                                |  |
| Recommended Water<br>Pressure                          | 2.0 - 4.0 Bar Min.                                                                                                                                                                                                                                                                                                                    |                                                                                                                                                                                                                                                                                                                                                                                                                                                                                                                                                                                                                                                                                                                                                                                                                                                                                                                                                                                                                                |  |
| Min & Max Water<br>Temperature                         | 5°C ~ 75°C                                                                                                                                                                                                                                                                                                                            |                                                                                                                                                                                                                                                                                                                                                                                                                                                                                                                                                                                                                                                                                                                                                                                                                                                                                                                                                                                                                                |  |
| Mount Type                                             | Ceiling Mounting                                                                                                                                                                                                                                                                                                                      |                                                                                                                                                                                                                                                                                                                                                                                                                                                                                                                                                                                                                                                                                                                                                                                                                                                                                                                                                                                                                                |  |
| Spray Modes                                            | Rain & Mist Functions                                                                                                                                                                                                                                                                                                                 |                                                                                                                                                                                                                                                                                                                                                                                                                                                                                                                                                                                                                                                                                                                                                                                                                                                                                                                                                                                                                                |  |
| Material Composition<br>Specification in<br>Percentage | <ul> <li>STAINLESS STEEL: Nickel 8.0-11.0, Chromium 18.0-20.0, Manganese 0.0 - 2.0, Carbon 0.0-0.08, Iron Remainder (AISI 304)</li> <li>Acrylic: Acrylic 6T = 6mm thick Acrylic sheet.</li> </ul>                                                                                                                                     |                                                                                                                                                                                                                                                                                                                                                                                                                                                                                                                                                                                                                                                                                                                                                                                                                                                                                                                                                                                                                                |  |
| REMOTE CONTROL                                         | <b>RGB Remote Control</b><br>Remote Option : RGB<br>Working Voltage: 3Vd c<br>Wireless Frequency: 2.4GHz<br>Working Temperature: -5C-55C                                                                                                                                                                                              | Indicator Light         Image: Color -/+         Image: Color -/+ |  |
| IP Rating                                              | 1- LED Panel (IP4)<br>2- SMPS Box (IP7) which includes RGB controller inside                                                                                                                                                                                                                                                          |                                                                                                                                                                                                                                                                                                                                                                                                                                                                                                                                                                                                                                                                                                                                                                                                                                                                                                                                                                                                                                |  |
| LED Specification                                      | RGB LED Voltage : 12Vdc ( minimum electricity goes through LED panel for the user safety )<br>RGB LED Watt : 28.8W                                                                                                                                                                                                                    |                                                                                                                                                                                                                                                                                                                                                                                                                                                                                                                                                                                                                                                                                                                                                                                                                                                                                                                                                                                                                                |  |