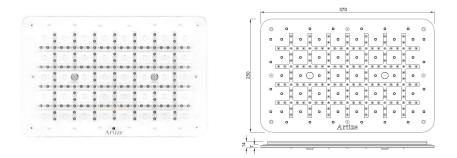

## artize.com

| Product Code                                           | OSA-ACY-70031iV6                                                                                                                                                                                                                                                                                                                                            |                                                                                                                                                                                                                                                                                                                                                                                                                                                    |
|--------------------------------------------------------|-------------------------------------------------------------------------------------------------------------------------------------------------------------------------------------------------------------------------------------------------------------------------------------------------------------------------------------------------------------|----------------------------------------------------------------------------------------------------------------------------------------------------------------------------------------------------------------------------------------------------------------------------------------------------------------------------------------------------------------------------------------------------------------------------------------------------|
| Description                                            | Rainjoy Lumos shower 370X250mm RGB LED front panel with AISI 304 stainless steel base plate<br>included remote control & installation kit for false ceiling<br>- Chromo therapy (RGB): LED 18.0W with 12V 3A Power Supply (SMPS) Including Controller,<br>connecting to AC 100-240V, 50-60Hz<br>- 2-functions<br>- Rain<br>- 2 X Mist (Compatible with iV6) |                                                                                                                                                                                                                                                                                                                                                                                                                                                    |
| Flow Rate                                              | Rain - 45.60 LPM @ 3 bar<br>Mist - 8.00 LPM @ 3 bar                                                                                                                                                                                                                                                                                                         |                                                                                                                                                                                                                                                                                                                                                                                                                                                    |
| Recommended Water<br>Pressure                          | 2.0 - 4.0 Bar Min.                                                                                                                                                                                                                                                                                                                                          |                                                                                                                                                                                                                                                                                                                                                                                                                                                    |
| Min & Max Water<br>Temperature                         | 5°C ~ 75°C                                                                                                                                                                                                                                                                                                                                                  |                                                                                                                                                                                                                                                                                                                                                                                                                                                    |
| Mount Type                                             | Ceiling Mounting                                                                                                                                                                                                                                                                                                                                            |                                                                                                                                                                                                                                                                                                                                                                                                                                                    |
| Spray Modes                                            | Rain & Mist Functions                                                                                                                                                                                                                                                                                                                                       |                                                                                                                                                                                                                                                                                                                                                                                                                                                    |
| Material Composition<br>Specification in<br>Percentage | STAINLESS STEEL: Nickel 8.0-11.0, Chromium 18.0-20.0, Manganese 0.0 - 2.0, Carbon 0.0-0.08, Iron<br>Remainder (AISI 304)<br>Acrylic: Acrylic 6T = 6mm thick Acrylic sheet.                                                                                                                                                                                  |                                                                                                                                                                                                                                                                                                                                                                                                                                                    |
| REMOTE CONTROL                                         | <b>RGB Remote Control</b><br>Remote Option : RGB<br>Working Voltage: 3Vd c<br>Wireless Frequency: 2.4GHz<br>Working Temperature: -5C-55C                                                                                                                                                                                                                    | Indicator Light   ON/OFF Original   One Key Original   Setup Setup   Brightness -/+ Original   Color -/+ Original   Blue LED Keys B Original   B Original Scene Keys I II   Indicator Light Stort press: ON/OFF   Long press: adjust Scene Keys I II   Indicator Light Stort press: to play   Indicator Light Indicator Light |
| IP Rating                                              | 1- LED Panel (IP4)<br>2- SMPS Box (IP7) which includes RGB controller inside                                                                                                                                                                                                                                                                                |                                                                                                                                                                                                                                                                                                                                                                                                                                                    |
| LED Specification                                      | RGB LED Voltage : 12Vdc ( minimum electricity goes through LED panel for the user safety )<br>RGB LED Watt : 18W                                                                                                                                                                                                                                            |                                                                                                                                                                                                                                                                                                                                                                                                                                                    |