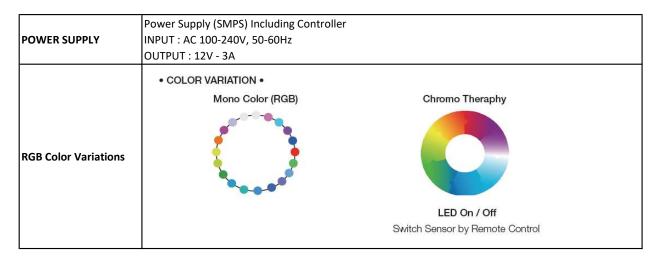

## artize.com

| Product Code                                           | OSA-ACY-70031iV6                                                                                                                                                                                                                                                                                                                                            |                                                                                                                                                                                                                                                                                                                                                                                                                                                    |
|--------------------------------------------------------|-------------------------------------------------------------------------------------------------------------------------------------------------------------------------------------------------------------------------------------------------------------------------------------------------------------------------------------------------------------|----------------------------------------------------------------------------------------------------------------------------------------------------------------------------------------------------------------------------------------------------------------------------------------------------------------------------------------------------------------------------------------------------------------------------------------------------|
| Description                                            | Rainjoy Lumos shower 370X250mm RGB LED front panel with AISI 304 stainless steel base plate<br>included remote control & installation kit for false ceiling<br>- Chromo therapy (RGB): LED 18.0W with 12V 3A Power Supply (SMPS) Including Controller,<br>connecting to AC 100-240V, 50-60Hz<br>- 2-functions<br>- Rain<br>- 2 X Mist (Compatible with iV6) |                                                                                                                                                                                                                                                                                                                                                                                                                                                    |
| Flow Rate                                              | Rain - 45.60 LPM @ 3 bar<br>Mist - 8.00 LPM @ 3 bar                                                                                                                                                                                                                                                                                                         |                                                                                                                                                                                                                                                                                                                                                                                                                                                    |
| Recommended Water<br>Pressure                          | 2.0 - 4.0 Bar Min.                                                                                                                                                                                                                                                                                                                                          |                                                                                                                                                                                                                                                                                                                                                                                                                                                    |
| Min & Max Water<br>Temperature                         | 5°C ~ 75°C                                                                                                                                                                                                                                                                                                                                                  |                                                                                                                                                                                                                                                                                                                                                                                                                                                    |
| Mount Type                                             | Ceiling Mounting                                                                                                                                                                                                                                                                                                                                            |                                                                                                                                                                                                                                                                                                                                                                                                                                                    |
| Spray Modes                                            | Rain & Mist Functions                                                                                                                                                                                                                                                                                                                                       |                                                                                                                                                                                                                                                                                                                                                                                                                                                    |
| Material Composition<br>Specification in<br>Percentage | STAINLESS STEEL: Nickel 8.0-11.0, Chromium 18.0-20.0, Manganese 0.0 - 2.0, Carbon 0.0-0.08, Iron<br>Remainder (AISI 304)<br>Acrylic: Acrylic 6T = 6mm thick Acrylic sheet.                                                                                                                                                                                  |                                                                                                                                                                                                                                                                                                                                                                                                                                                    |
| REMOTE CONTROL                                         | <b>RGB Remote Control</b><br>Remote Option : RGB<br>Working Voltage: 3Vd c<br>Wireless Frequency: 2.4GHz<br>Working Temperature: -5C-55C                                                                                                                                                                                                                    | Indicator Light   ON/OFF Original   One Key Original   Setup Setup   Brightness -/+ Original   Color -/+ Original   Blue LED Keys B Original   B Original Scene Keys I II   Indicator Light Stort press: ON/OFF   Long press: adjust Scene Keys I II   Indicator Light Stort press: to play   Indicator Light Indicator Light |
| IP Rating                                              | 1- LED Panel (IP4)<br>2- SMPS Box (IP7) which includes RGB controller inside                                                                                                                                                                                                                                                                                |                                                                                                                                                                                                                                                                                                                                                                                                                                                    |
| LED Specification                                      | RGB LED Voltage : 12Vdc ( minimum electricity goes through LED panel for the user safety )<br>RGB LED Watt : 18W                                                                                                                                                                                                                                            |                                                                                                                                                                                                                                                                                                                                                                                                                                                    |