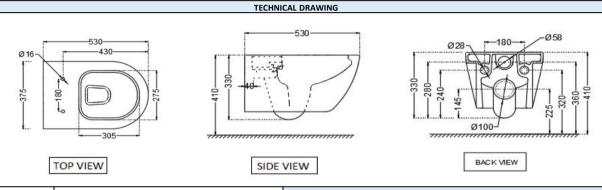

## Artize LXS-WHT-67953NBIUFSM SPECIFICATION DATA SHEET PRODUCT DETAILS Artize Wall Hung WC Type: Manufacturer : Regular, Dual & I Flush advantages White Flush valves Colour: Outlet Horizontal Material: Ceramic - V C Internal diameter of inlet hole dia. Ø 58 ± 3 mm Technical Details: External diameter of outlet hole dia. Ø 100 ± 5 mm PRODUCT IMAGE

| Product Dimension                | 375x530x330 mm | FEATURES                                                                                                                                                                                                                                   |
|----------------------------------|----------------|--------------------------------------------------------------------------------------------------------------------------------------------------------------------------------------------------------------------------------------------|
| Product Weight                   | 26.5 Kg        | Rimless WC with Blind Installation Kit, UF soft close slim seat cover, Anti bacterial seat cover and Glaze, Exclusive Design. Complete Trap Wash, 3/6 LPF. Inspired by Beautiful contradiction of Sharp, Modern lines, and classic arches. |
| ACCESSORIES INCLUDED             |                |                                                                                                                                                                                                                                            |
| UF soft close seat cover         |                | LXS-WHT-67103                                                                                                                                                                                                                              |
| Fixing kit                       |                | ZPS-WHT-FB13                                                                                                                                                                                                                               |
| ACCESSORIES EXCLUDED             |                |                                                                                                                                                                                                                                            |
| Rack bolt                        |                | ZPS-SNS-RB07                                                                                                                                                                                                                               |
| Concealed cistern                |                | APC-WHT-5012500FS, APC-WHT-5012500FP                                                                                                                                                                                                       |
| CERTIFICATION                    |                |                                                                                                                                                                                                                                            |
| Compliance: EN 997 :2012+A1:2015 |                | C 6                                                                                                                                                                                                                                        |