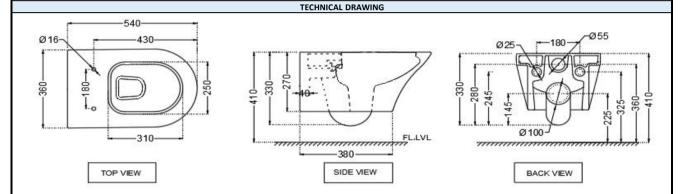

## PRODUCT IMAGE

Internal diameter of inlet hole dia. Ø 58 ± 3 mm

External diameter of outlet hole dia. Ø 100 ± 5 mm

Technical Details:

| Product Dimension               | 360x540x330 mm | FEATURES                                                                                                                                                                                                               |
|---------------------------------|----------------|------------------------------------------------------------------------------------------------------------------------------------------------------------------------------------------------------------------------|
| Product Weight                  | 17.3 Kg        | Rimless WC with Blind Installation Kit, UF soft close slim seat cover, Anti bacterial seat cover and Glaze, Exclusive Design. Complete Trap Wash, 3/6 LPF. Inspired by Water streaming through a half-cut bamboo reed. |
| ACCESSORIES INCLUDED            |                |                                                                                                                                                                                                                        |
| UF soft close seat cover        |                | CFS-WHT-69103                                                                                                                                                                                                          |
| Fixing kit                      |                | ZPS-WHT-FB13                                                                                                                                                                                                           |
| ACCESSORIES EXCLUDED            |                |                                                                                                                                                                                                                        |
| Rack bolt                       |                | ZPS-SNS-RB07                                                                                                                                                                                                           |
| Concealed cistern               |                | APC-WHT-5012500FS, APC-WHT-5012500FP                                                                                                                                                                                   |
| CERTIFICATION                   |                |                                                                                                                                                                                                                        |
| Compliance: EN 997:2012+A1:2015 |                | C€                                                                                                                                                                                                                     |