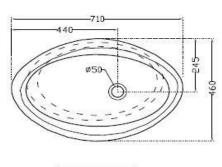

## TECHNICAL DRAWING

| TOP VIEW |  |
|----------|--|
|          |  |
|          |  |

| Product Dimension        | 710x460x180 mm | FEATURES                                                  |  |
|--------------------------|----------------|-----------------------------------------------------------|--|
| Basin Inner<br>Dimension | 650x400x125 mm | Exclusive Design,Basin without Tap Hole, Anti Germ Glaze. |  |
| Product Weight           | 14.0 kg.       |                                                           |  |