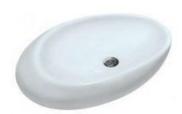

## SPECIFICATION DATA SHEET PRODUCT DETAILS Manufacturer: Artize Type: Table Top Basin Outlet Vertical Colour: White |D of waste outlet hole dia. Ø 50 ± 3 mm Material: Fine fire clay | Horizontal distance between the Bowl edge and the centre line of the waste outlet hole ≤ 440 mm

**PRODUCTIMAGE** 