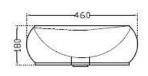

## TECHNICAL DRAWING

| TOP VIEW |  |
|----------|--|
|          |  |
|          |  |

| Product Dimension        | 710x460x180 mm | FEATURES                                                  |  |
|--------------------------|----------------|-----------------------------------------------------------|--|
| Basin Inner<br>Dimension | 650x400x125 mm | Exclusive Design,Basin without Tap Hole, Anti Germ Glaze. |  |
| Product Weight           | 14.0 kg.       |                                                           |  |