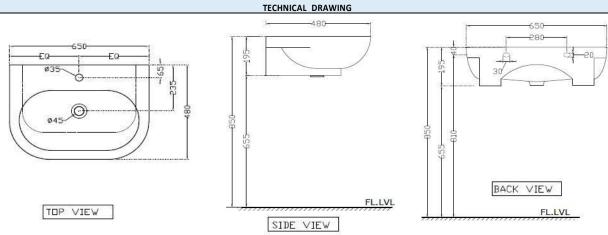

| 24 32                                                  |                |                                            |
|--------------------------------------------------------|----------------|--------------------------------------------|
| Product Dimension                                      | 650x480x195 mm | FEATURES                                   |
| Basin Inner Dimension                                  | 560x305x150 mm | Basin with Over Flow Hole, Anti Germ Glaze |
| Product Weight                                         | 20.5 kg.       |                                            |
| ACCESSORIES INCLUDED                                   |                |                                            |
| Overflow hole Cap                                      |                | ZPS-WHT-9014                               |
| Rag bolt                                               |                | ZPS-SNS-RB08                               |
| CERTIFICATION                                          |                |                                            |
| Compliance: FN 14688:2015 (F) /MS 2578:2014 AMD 1:2017 |                |                                            |